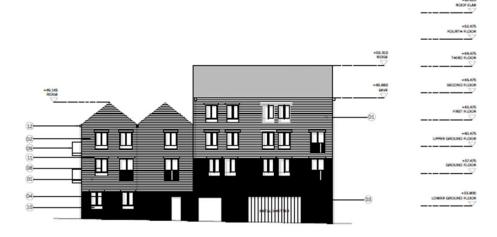

04 | BLOCK B - NORTH ELEVATION

**Block B - Elevations** 

03 | BLOCK B - EAST ELEVATION

**Previous** 

**Next** 

01 | BLOCK C - SOUTH ELEVATION

02 | BLOCK C - EAST ELEVATION

03 | BLOCK C - NORTH ELEVATION