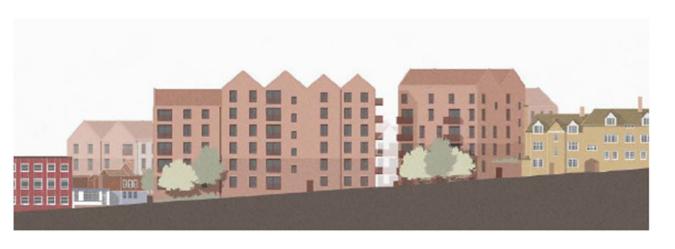

Next

Next

Proposed Street Scene – Bury Street (East)

**Previous** 

Next

Lower Ground Floor houses the majority of communal spaces. The spaces can be broadly split into three types of use:

- Gym and well-being
- Co living lounge and kitchen / dining
- Co working spaces