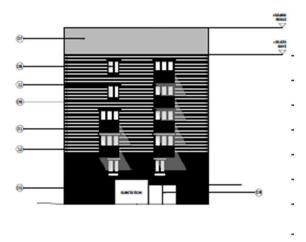

04 | BLOCK B - NORTH ELEVATION

**Block B - Elevations** 

03 | BLOCK B - EAST ELEVATION

**Previous** 

**Next** 

01 | BLOCK C - SOUTH ELEVATION

02 | BLOCK C - EAST ELEVATION

03 | BLOCK C - NORTH ELEVATION