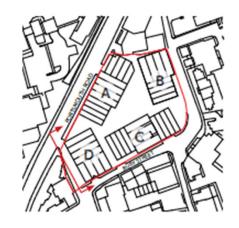

## 21/P/01811

Guildford Plaza
(formerly Burymead House)
Portsmouth Road
Guildford
GU2 4DH

**Previous** 

**Next** 

Previous Next Home

01 | BLOCK A - WEST ELEVATION 02 | BLOCK A - SOUTH ELEVATION

03 | BLOCK A - EAST ELEVATION 04 | BLOCK A - NORTH ELEVATION