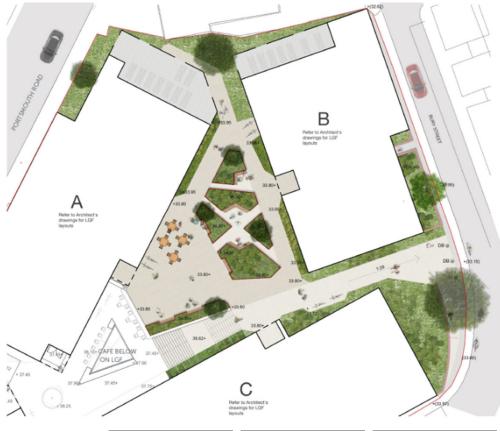

- 06 COFFEE BAR & KITCHEN
- 07 MEETING ROOMS
- (08) GYM
- (09) STUDIOS
- 10 SHOWERS/WCS

Lower Ground Floor Plan – Main Communal Spaces

**Previous** 

Next

Proposed Landscaping – Upper and Lower Courtyards

**Previous** 