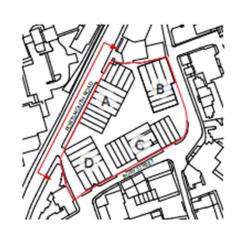

## 21/P/01811

Guildford Plaza
(formerly Burymead House)
Portsmouth Road
Guildford
GU2 4DH

**Previous** 

**Next** 

Previous Next Home

01 | BLOCK A - WEST ELEVATION 02 | BLOCK A - SOUTH ELEVATION

03 | BLOCK A - EAST ELEVATION 04 | BLOCK A - NORTH ELEVATION