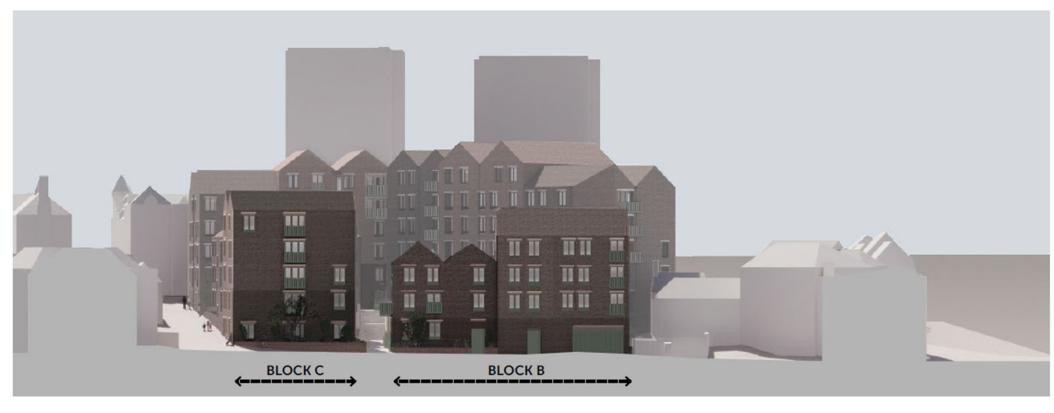

04 | BLOCK B - NORTH ELEVATION

**Block B - Elevations** 

03 | BLOCK B - EAST ELEVATION

**Previous** 

**Next** 

01 | BLOCK C - SOUTH ELEVATION

02 | BLOCK C - EAST ELEVATION

03 | BLOCK C - NORTH ELEVATION