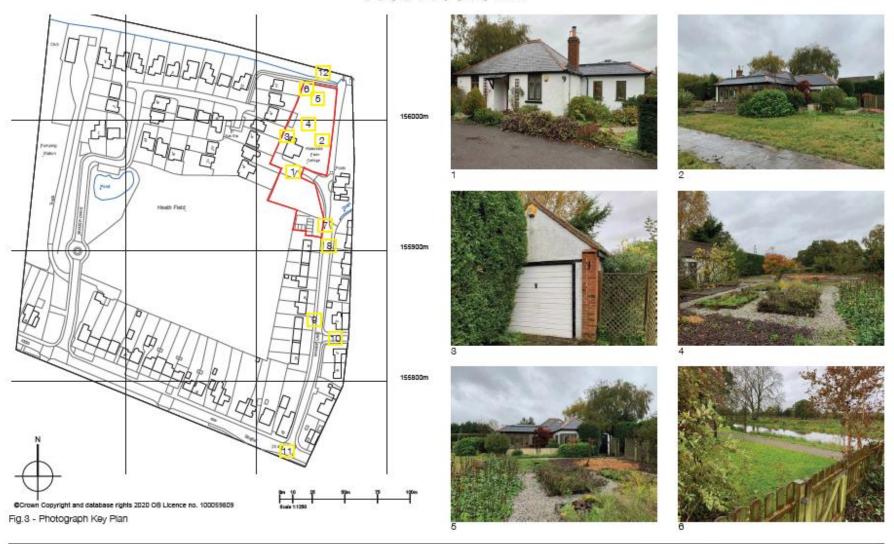

### 21P02257

Waterside Farm Cottage
Wharf Lane
Send
Woking
GU23 6NU

Previous Next

Site Location Plan Previous Next Home

Site Layout Plan Previous Next Home

Site Layout Plan Previous Next Home

STREET SCENE C-C