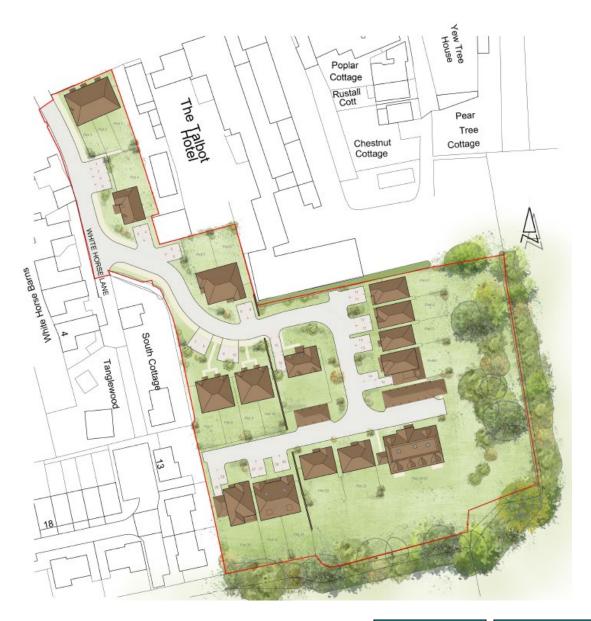

## 20P01058

White Horse Yard
High Street
Ripley
GU23 6BB

**Previous** 

**Next** 

Location Plan Previous Next Home

Demolition Plan Previous Next Home

Site Layout Plan Previous Next Home

Previous