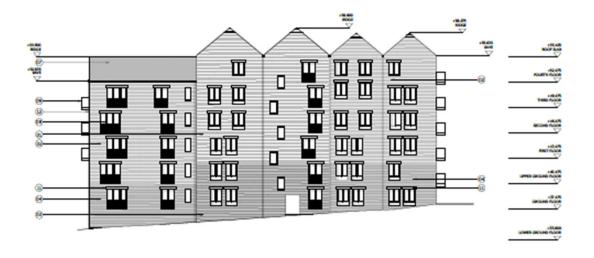

## 21/P/01811

Guildford Plaza
(formerly Burymead House)
Portsmouth Road
Guildford
GU2 4DH

**Previous** 

**Next** 

Previous Next Home

01 | BLOCK A - WEST ELEVATION 02 | BLOCK A - SOUTH ELEVATION

03 | BLOCK A - EAST ELEVATION 04 | BLOCK A - NORTH ELEVATION