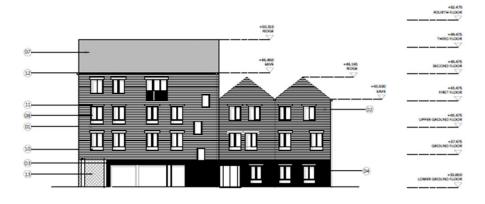

04 | BLOCK C - WEST ELEVATION

**Previous** 

Next

01 | BLOCK D - WEST ELEVATION

03 | BLOCK D - EAST ELEVATION

**Block D - Elevations** 

02 | BLOCK D - SOUTH ELEVATION

04 | BLOCK D - NORTH ELEVATION