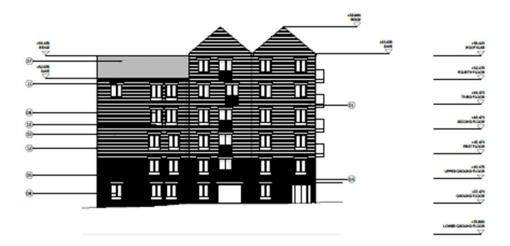

04 | BLOCK C - WEST ELEVATION

**Previous** 

Next

01 | BLOCK D - WEST ELEVATION

03 | BLOCK D - EAST ELEVATION

**Block D - Elevations** 

02 | BLOCK D - SOUTH ELEVATION

04 | BLOCK D - NORTH ELEVATION