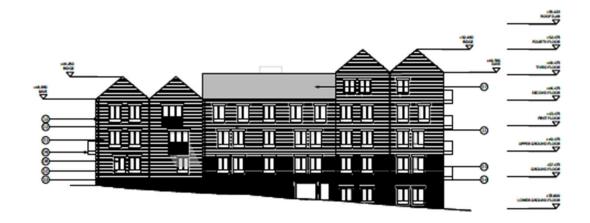

04 | BLOCK C - WEST ELEVATION

**Previous** 

Next

01 | BLOCK D - WEST ELEVATION

03 | BLOCK D - EAST ELEVATION

**Block D - Elevations** 

02 | BLOCK D - SOUTH ELEVATION

04 | BLOCK D - NORTH ELEVATION