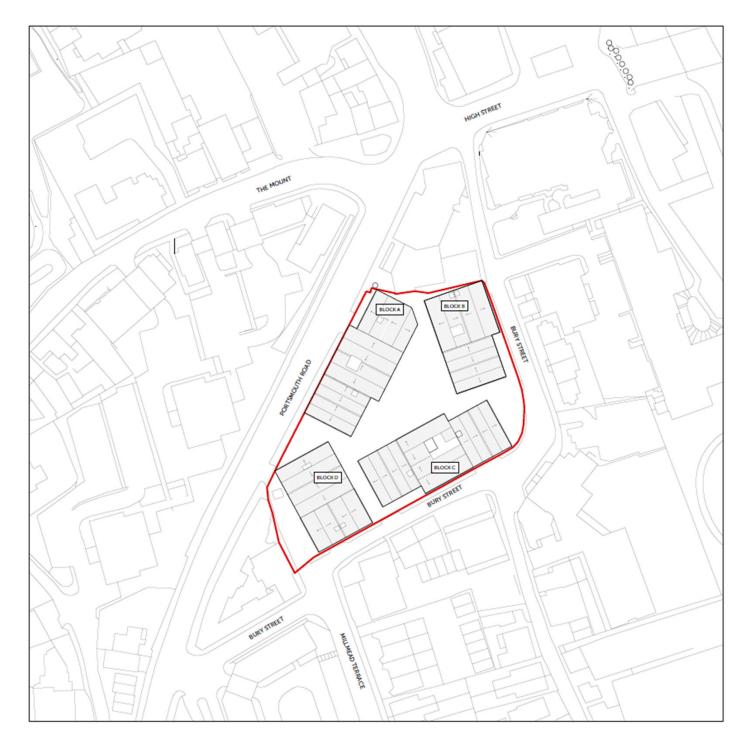

## 21/P/01811

Guildford Plaza
(formerly Burymead House)
Portsmouth Road
Guildford
GU2 4DH

**Previous** 

**Next** 

Previous Next Home

01 | BLOCK A - WEST ELEVATION 02 | BLOCK A - SOUTH ELEVATION

03 | BLOCK A - EAST ELEVATION 04 | BLOCK A - NORTH ELEVATION