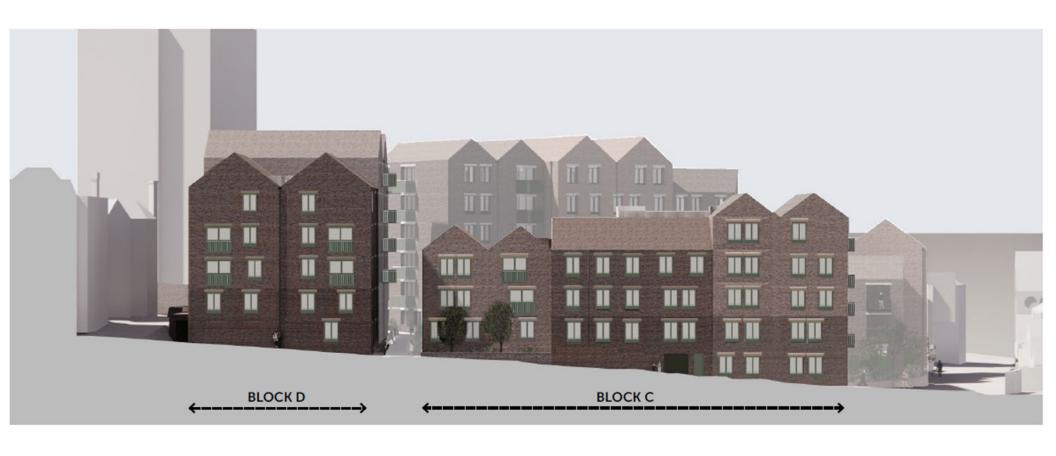

04 | BLOCK C - WEST ELEVATION

**Previous** 

Next

01 | BLOCK D - WEST ELEVATION

03 | BLOCK D - EAST ELEVATION

**Block D - Elevations** 

02 | BLOCK D - SOUTH ELEVATION

04 | BLOCK D - NORTH ELEVATION