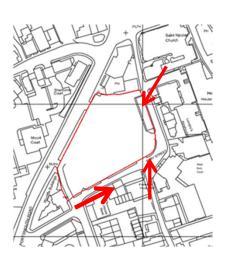

## 21/P/01811

Guildford Plaza
(formerly Burymead House)
Portsmouth Road
Guildford
GU2 4DH

**Previous** 

**Next** 

Previous Next Home

01 | BLOCK A - WEST ELEVATION 02 | BLOCK A - SOUTH ELEVATION

03 | BLOCK A - EAST ELEVATION 04 | BLOCK A - NORTH ELEVATION