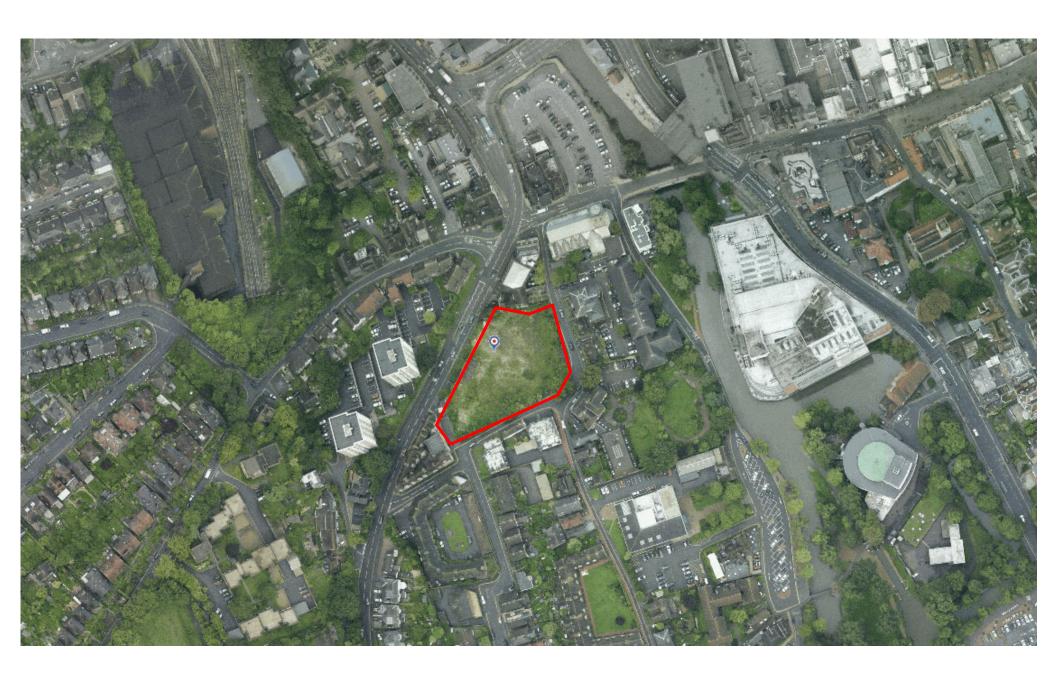

## 21/P/01811

Guildford Plaza
(formerly Burymead House)
Portsmouth Road
Guildford
GU2 4DH

**Previous** 

**Next** 

Previous Next Home

01 | BLOCK A - WEST ELEVATION 02 | BLOCK A - SOUTH ELEVATION

03 | BLOCK A - EAST ELEVATION 04 | BLOCK A - NORTH ELEVATION