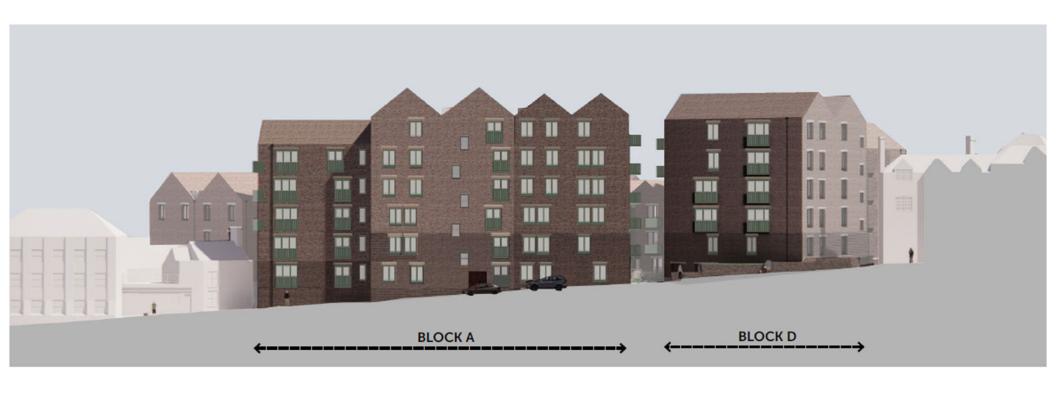

Next

Next

Proposed Street Scene – Bury Street (East)

**Previous** 

Next

Lower Ground Floor houses the majority of communal spaces. The spaces can be broadly split into three types of use:

- Gym and well-being
- Co living lounge and kitchen / dining
- Co working spaces