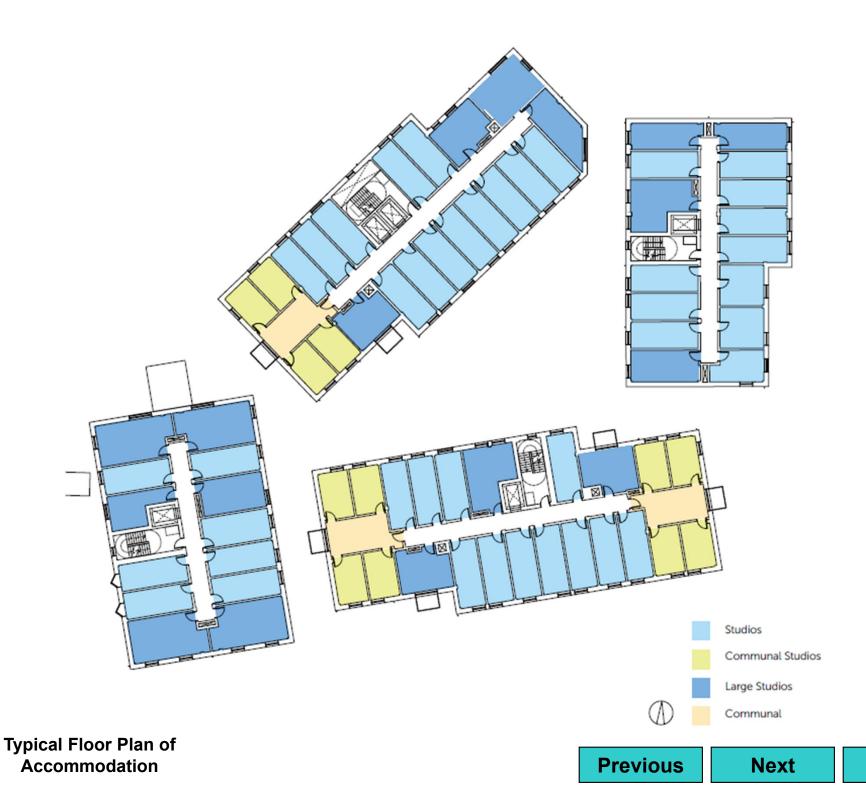

## 21/P/01811

Guildford Plaza
(formerly Burymead House)
Portsmouth Road
Guildford
GU2 4DH

**Previous** 

**Next** 

Previous Next Home

01 | BLOCK A - WEST ELEVATION 02 | BLOCK A - SOUTH ELEVATION

03 | BLOCK A - EAST ELEVATION 04 | BLOCK A - NORTH ELEVATION