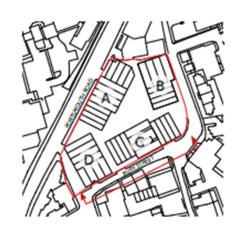

## 21/P/01811

Guildford Plaza
(formerly Burymead House)
Portsmouth Road
Guildford
GU2 4DH

**Previous** 

**Next** 

Previous Next Home

01 | BLOCK A - WEST ELEVATION 02 | BLOCK A - SOUTH ELEVATION

03 | BLOCK A - EAST ELEVATION 04 | BLOCK A - NORTH ELEVATION