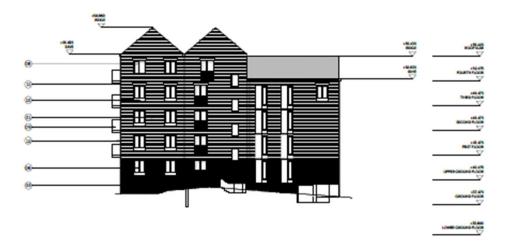

04 | BLOCK B - NORTH ELEVATION

**Block B - Elevations** 

03 | BLOCK B - EAST ELEVATION

**Previous** 

**Next** 

01 | BLOCK C - SOUTH ELEVATION

02 | BLOCK C - EAST ELEVATION

03 | BLOCK C - NORTH ELEVATION