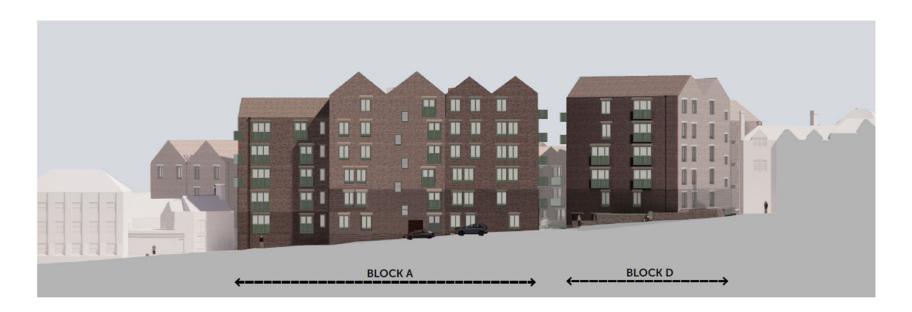

## 21/P/01811

Guildford Plaza
(formerly Burymead House)
Portsmouth Road
Guildford
GU2 4DH

**Previous** 

**Next** 

Previous Next Home

01 | BLOCK A - WEST ELEVATION 02 | BLOCK A - SOUTH ELEVATION

03 | BLOCK A - EAST ELEVATION 04 | BLOCK A - NORTH ELEVATION

04 | BLOCK C - WEST ELEVATION

**Previous** 

Next

01 | BLOCK D - WEST ELEVATION

03 | BLOCK D - EAST ELEVATION

**Block D - Elevations** 

02 | BLOCK D - SOUTH ELEVATION

04 | BLOCK D - NORTH ELEVATION