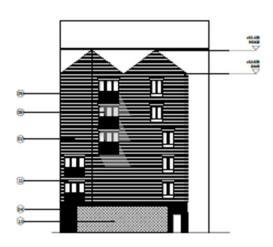

04 | BLOCK C - WEST ELEVATION

**Previous** 

Next

01 | BLOCK D - WEST ELEVATION

03 | BLOCK D - EAST ELEVATION

**Block D - Elevations** 

02 | BLOCK D - SOUTH ELEVATION

04 | BLOCK D - NORTH ELEVATION