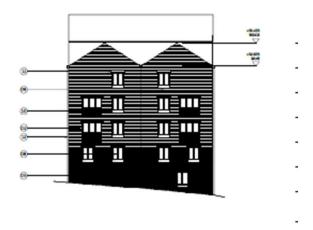

## 21/P/01811

Guildford Plaza
(formerly Burymead House)
Portsmouth Road
Guildford
GU2 4DH

**Previous** 

**Next** 

Previous Next Home

01 | BLOCK A - WEST ELEVATION 02 | BLOCK A - SOUTH ELEVATION

03 | BLOCK A - EAST ELEVATION 04 | BLOCK A - NORTH ELEVATION