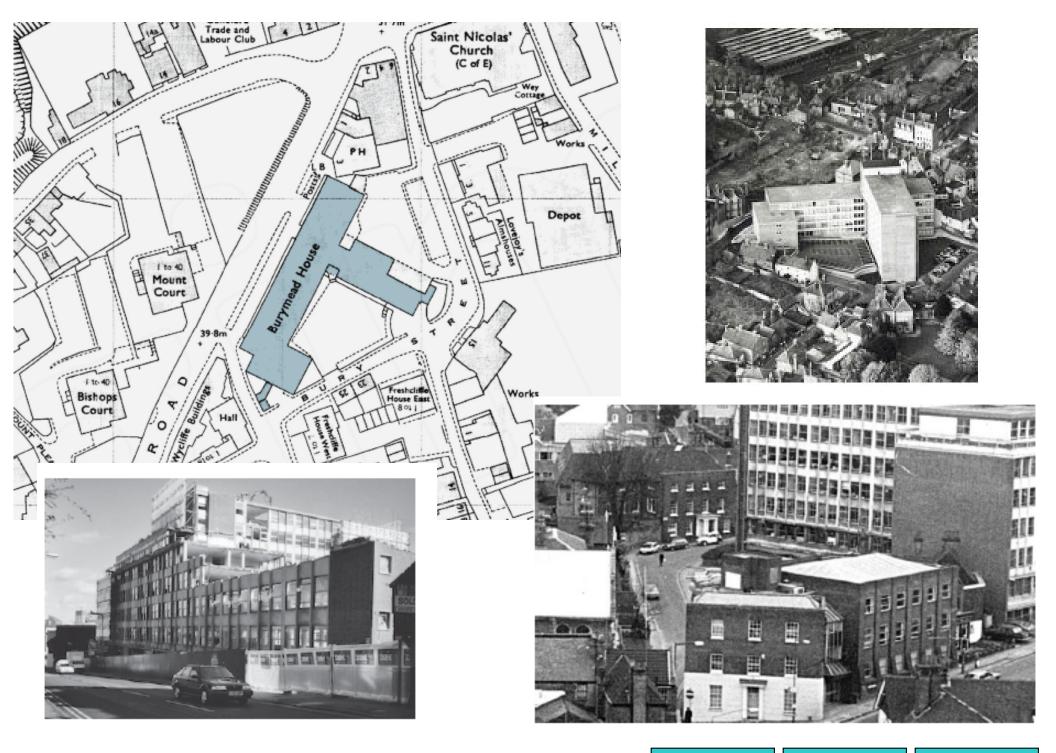

## 21/P/01811

Guildford Plaza
(formerly Burymead House)
Portsmouth Road
Guildford
GU2 4DH

**Previous** 

**Next** 

Previous Next Home

01 | BLOCK A - WEST ELEVATION 02 | BLOCK A - SOUTH ELEVATION

03 | BLOCK A - EAST ELEVATION 04 | BLOCK A - NORTH ELEVATION

Next

Next

Former Burymead House

**Previous** 

Next

Next

Next

Next