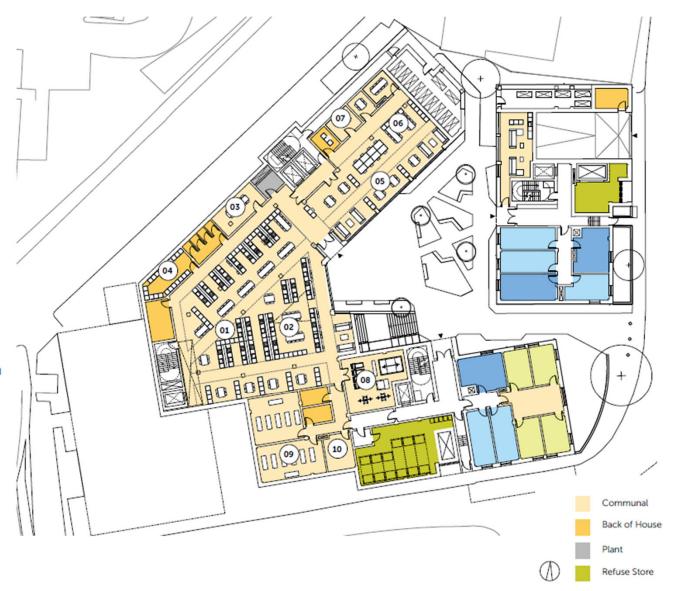

Next

Next

Proposed Street Scene – Bury Street (East)

**Previous** 

Next

Lower Ground Floor houses the majority of communal spaces. The spaces can be broadly split into three types of use:

- Gym and well-being
- Co living lounge and kitchen / dining
- Co working spaces

#### (01) KITCHEN POINTS

(02) DINING AREAS

Interspersed amongst kitchen clusters.

Mixture of large  $\vartheta$  small tables in both formal  $\vartheta$  informal settings; Soft seating also distributed through this area, so it can be used throughout the day and evening for co-working, gathering, and relaxing.

- 03 PRIVATE DINING ROOM
- 04 LAUNDRY FACILITIES
- 05 LOUNGE / CO-WORKING AREAS

It is proposed that co-working desk spaces are distributed throughout the lounge spaces. Seating in clusters for different sized groups.

- 06 COFFEE BAR & KITCHEN
- 07 MEETING ROOMS
- (08) GYM
- (09) STUDIOS
- 10 SHOWERS/WCS

Lower Ground Floor Plan – Main Communal Spaces

**Previous** 

Next

Proposed Landscaping – Upper and Lower Courtyards

**Previous** 