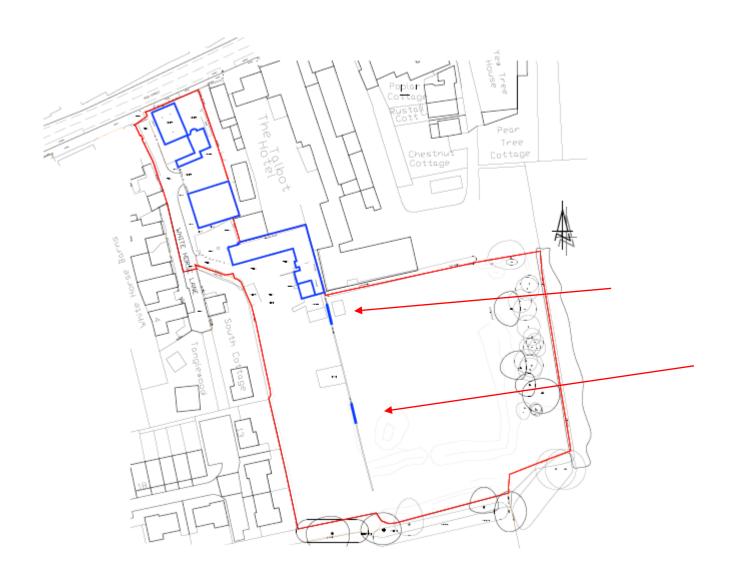

## 20P01058

White Horse Yard
High Street
Ripley
GU23 6BB

**Previous** 

**Next** 

Location Plan Previous Next Home

Demolition Plan Previous Next Home

Site Layout Plan Previous Next Home

Previous