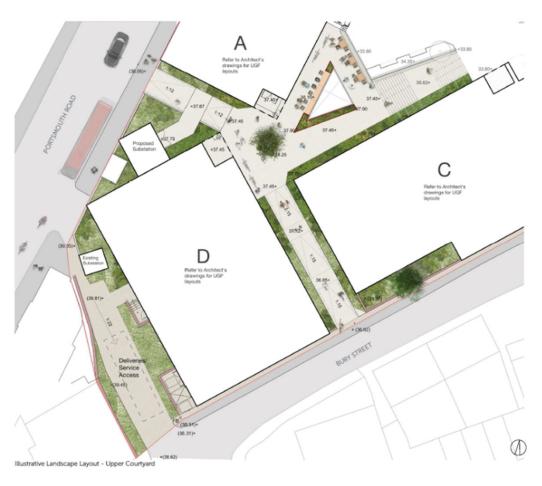

- 06 COFFEE BAR & KITCHEN
- 07 MEETING ROOMS
- (08) GYM
- (09) STUDIOS
- 10 SHOWERS/WCS

Lower Ground Floor Plan – Main Communal Spaces

**Previous** 

Next

Proposed Landscaping – Upper and Lower Courtyards

**Previous** 