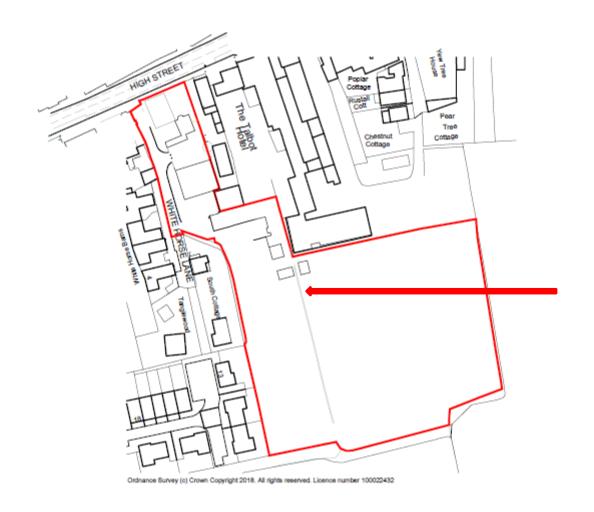

## 20P01058

White Horse Yard
High Street
Ripley
GU23 6BB

**Previous** 

**Next** 

Location Plan Previous Next Home

Demolition Plan Previous Next Home

Site Layout Plan Previous Next Home

Previous