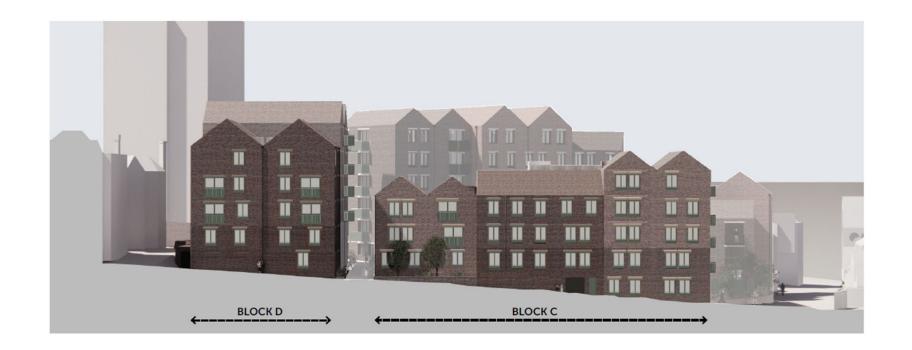

04 | BLOCK C - WEST ELEVATION

**Previous** 

Next

01 | BLOCK D - WEST ELEVATION

03 | BLOCK D - EAST ELEVATION

**Block D - Elevations** 

02 | BLOCK D - SOUTH ELEVATION

04 | BLOCK D - NORTH ELEVATION