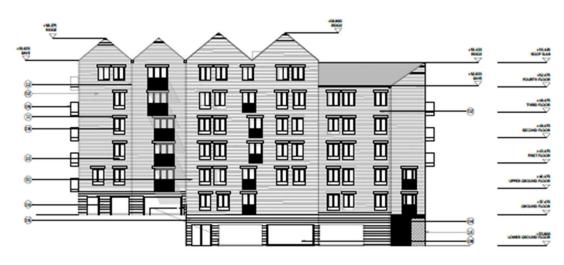

04 | BLOCK B - NORTH ELEVATION

**Block B - Elevations** 

03 | BLOCK B - EAST ELEVATION

**Previous** 

**Next** 

01 | BLOCK C - SOUTH ELEVATION

02 | BLOCK C - EAST ELEVATION

03 | BLOCK C - NORTH ELEVATION