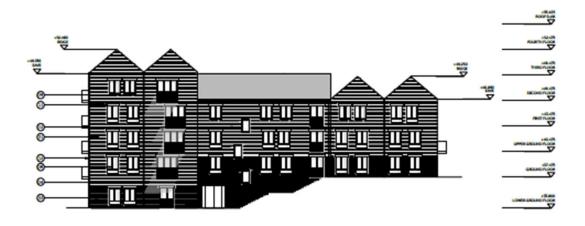

## 21/P/01811

Guildford Plaza
(formerly Burymead House)
Portsmouth Road
Guildford
GU2 4DH

**Previous** 

**Next** 

Previous Next Home

01 | BLOCK A - WEST ELEVATION 02 | BLOCK A - SOUTH ELEVATION

03 | BLOCK A - EAST ELEVATION 04 | BLOCK A - NORTH ELEVATION